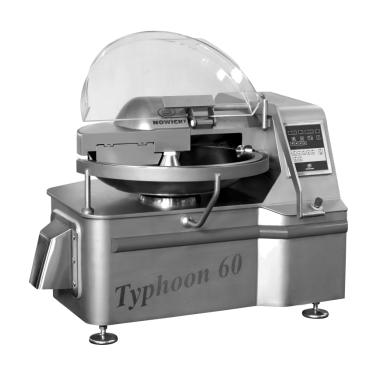

## Cutter High-Speed KN-60

La conception massive et ronde unique en acier inoxydable procure à ce cutter une stabilité et un silence accrus en cours de production. Grâce à la construction compacte et massive, sans surface dormante, cette machine a un encombrement très réduit et facilite énormément le nettoyage.

## Équipement

- Construction entièrement en acier inoxydable
- Volume de la cuve 60 litres
- Commande par microprocesseur
- Affichage de la vitesse des couteaux et de la cuve
- Affichage de la température
- 5 programmes de travail personnalisés
- 2 programmes mixtes personnalisés
- Vitesse réglable en continu
- Cache des couteaux en acier inoxydable
- · Couvercle anti-bruit en plexiglas
- Racloirs de nettoyage faciles à enlever
- Surface polie pour une excellente conductivité
- Arrêt d'urgence lié au frein moteur
- Pieds réglables en acier chromé